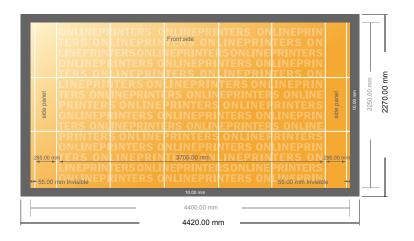

## Folding fabric print

370.0 x 225.0 cm

- Data format (incl. 10.00 mm inlay): 442.00 x 227.00 cm
- Trimmed size: 440.00 x 225.00 cm

## Safety margin

Maintaining 50 mm space between the text/information and the edge of the trimmed format prevents undesirable cuts.