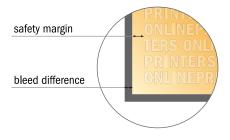

## Safety margin

Maintaining 50 mm space between the text/information and the edge of the trimmed format prevents undesirable cuts.