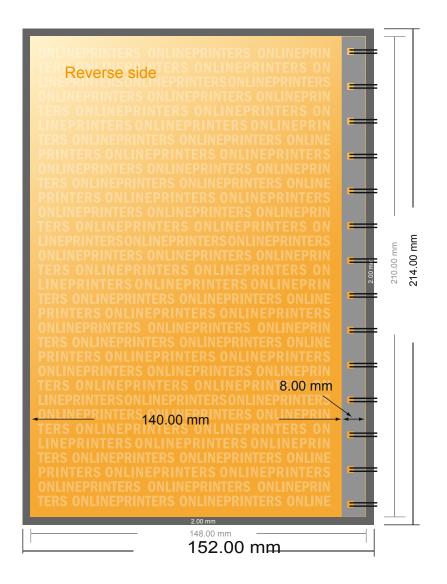

# **Spiral Booklet**

A5 • Portrait

- Data format (incl. 2.00 mm bleed): 15.20 x 21.40 cm
- Trimmed size: 14.80 x 21.00 cm

### Safety margin

Maintaining 5 mm space between the text/information and the edge of the trimmed format prevents undesirable cuts.

#### Please note:

- Allow for trim allowance and safety margin according to instructions.
- Arrange background graphics, images or graphics up to the edge of the data format.
- Tolerances may occur during production due to cutting, punching and folding processes.
- This sketch is not drawn to scale.
- Printing data: Instructions and templates can be found under the menu item "Printing data" at www.onlineprinters.com.