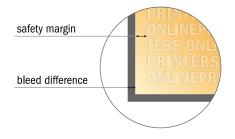

### Safety margin

Maintaining 5 mm space between the text/information and the edge of the trimmed format prevents undesirable cuts.

#### Please note:

- Allow for trim allowance and safety margin according to instructions.
- Arrange background graphics, images or graphics up to the edge of the data format.
- Tolerances may occur during production due to cutting, punching and folding processes.
- This sketch is not drawn to scale.
- Printing data: Instructions and templates can be found under the menu item "Printing data" at www.onlineprinters.com.