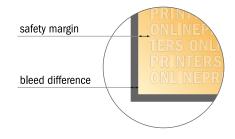

### Safety margin

Maintaining 5 mm space between the text/information and the edge of the trimmed format prevents undesirable cuts.

#### Please note:

- Allow for trim allowance and safety margin according to instructions.
- Arrange background graphics, images or graphics up to the edge of the data format.
- Tolerances may occur during production due to cutting, punching and folding processes.
- This sketch is not drawn to scale.
- Printing data: Instructions and templates can be found under the menu item "Printing data" at www.onlineprinters.com.