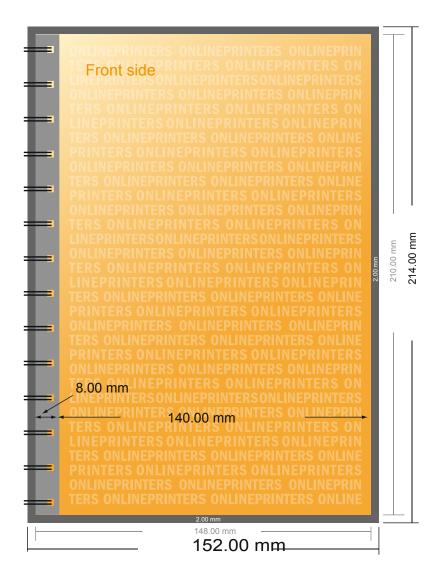

# **Spiral Booklet**

A5 • Portrait

- Data format (incl. 2.00 mm bleed): 15.20 x 21.40 cm
- Trimmed size: 14.80 x 21.00 cm

### Safety margin

Maintaining 5 mm space between the text/information and the edge of the trimmed format prevents undesirable cuts.

#### Please note:

- Allow for trim allowance and safety margin according to instructions.
- Arrange background graphics, images or graphics up to the edge of the data format.
- Tolerances may occur during production due to cutting, punching and folding processes.
- This sketch is not drawn to scale.
- Printing data: Instructions and templates can be found under the menu item "Printing data" at www.onlineprinters.com.