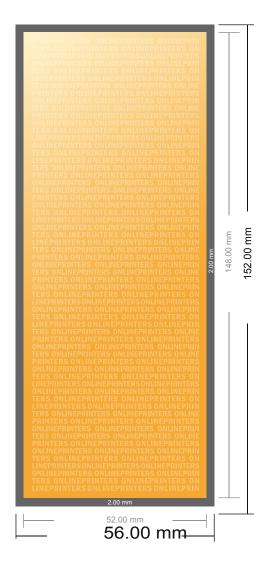

## **Bookmark**

5.2 x 14.8 cm

- Data format (incl. 2.00 mm bleed): 5.60 x 15.20 cm
- Trimmed size: 5.20 x 14.80 cm
- Front side and reverse side dimensions are identical.