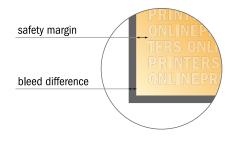

## Safety margin

Maintaining 4 mm space between the text/information and the edge of the trimmed format prevents undesirable cuts.

## Please note:

- Allow for trim allowance and safety margin according to instructions.
- Arrange background graphics, images or graphics up to the edge of the data format.
- Tolerances may occur during production due to cutting, punching and folding processes.
- This sketch is not drawn to scale.
- Printing data: Instructions and templates can be found under the menu item "Printing data" at www.onlineprinters.com.