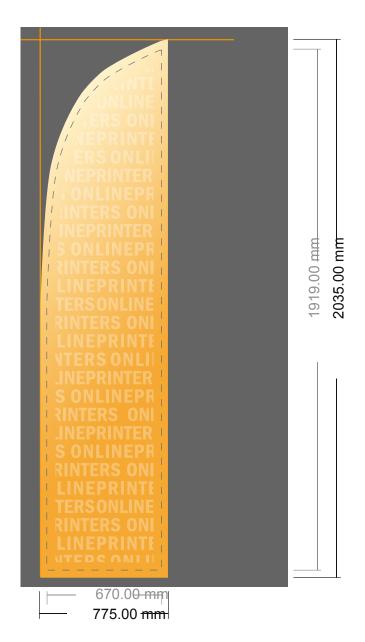

## Wingflag, print only

60.0 x 220.0 cm

- Data format: 77.50 x 203.50 cm
- Trimmed size: 67.00 x 191.90 cm

## Safety margin

Maintaining 10 mm space between the text/information and the edge of the trimmed format prevents undesirable cuts.

## Please note:

- Allow for trim allowance and safety margin according to instructions.
- Arrange background graphics, images or graphics up to the edge of the data format.
- Tolerances may occur during production due to cutting, punching and folding processes.
- This sketch is not drawn to scale.
- Printing data: Instructions and templates can be found under the menu item "Printing data" at www.onlineprinters.com.