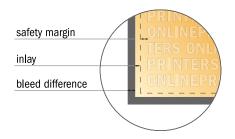

## Safety margin

Maintaining 10 mm space between the text/information and the edge of the trimmed format prevents undesirable cuts.

## Please note:

- Allow for trim allowance and safety margin according to instructions.
- Arrange background graphics, images or graphics up to the edge of the data format.
- Tolerances may occur during production due to cutting, punching and folding processes.
- This sketch is not drawn to scale.
- Printing data: Instructions and templates can be found under the menu item "Printing data" at www.onlineprinters.com.