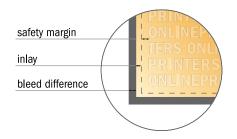

## Safety margin

Maintaining 10 mm space between the text/information and the edge of the trimmed format prevents undesirable cuts.

## Please note:

- Allow for trim allowance and safety margin according to instructions.
- Arrange background graphics, images or graphics up to the edge of the data format.
- Tolerances may occur during production due to cutting, punching and folding processes.
- This sketch is not drawn to scale.
- Printing data: Instructions and templates can be found under the menu item "Printing data" at www.onlineprinters.com.