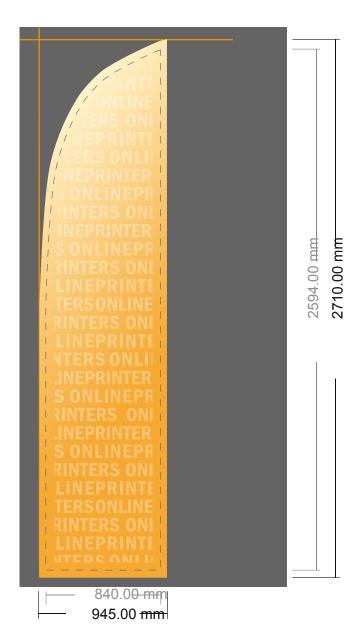

## Wingflag, print only

75.0 x 295.0 cm

- Data format: 94.50 x 271.00 cm
- Trimmed size: 84.00 x 259.40 cm

## Safety margin

Maintaining 10 mm space between the text/information and the edge of the trimmed format prevents undesirable cuts.