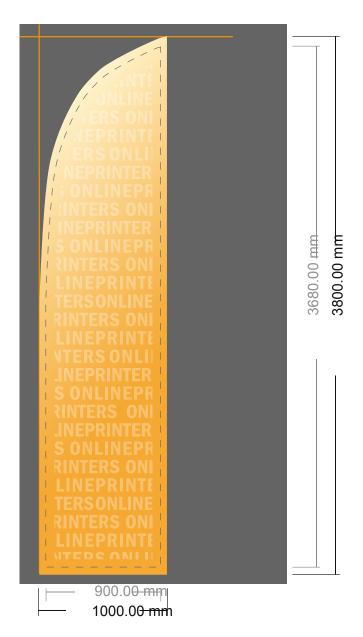

## Wingflag, print only

85.0 x 415.0 cm

- Data format: 100.00 x 380.00 cm
- Trimmed size: 90.00 x 368.00 cm

## Safety margin

Maintaining 10 mm space between the text/information and the edge of the trimmed format prevents undesirable cuts.

## Please note:

- Allow for trim allowance and safety margin according to instructions.
- Arrange background graphics, images or graphics up to the edge of the data format.
- Tolerances may occur during production due to cutting, punching and folding processes.
- This sketch is not drawn to scale.
- Printing data: Instructions and templates can be found under the menu item "Printing data" at www.onlineprinters.com.