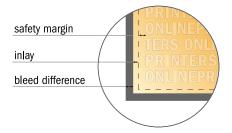

## Wingflag System, incl. print

75.0 x 295.0 cm

945.00 <del>mm</del>

- Data format: 94.50 x 271.00 cm
- Trimmed size: 84.00 x 259.40 cm
- System dimensions: 84.00 x 305.00 cm
- Safety margin Maintaining 10 mm space between the text/information and the edge of the trimmed format prevents undesirable cuts.

## Please note:

- Allow for trim allowance and safety margin according to instructions.
- Arrange background graphics, images or graphics up to the edge of the data format.
- Tolerances may occur during production due to cutting, punching and folding processes.
- This sketch is not drawn to scale.
- Printing data: Instructions and templates can be found under the menu item "Printing data" at www.onlineprinters.com.