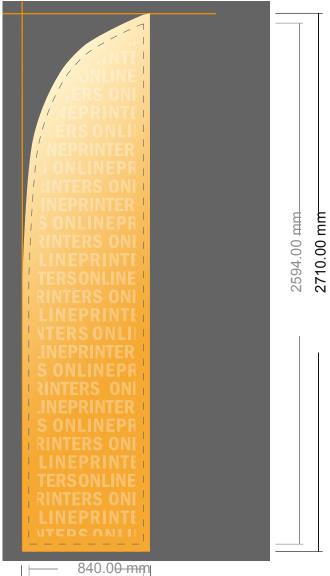

## Wingflag System, incl. print

75.0 x 295.0 cm

945.00 <del>mm</del>

- Data format: 94.50 x 271.00 cm
- Trimmed size: 84.00 x 259.40 cm
- System dimensions: 84.00 x 305.00 cm
- Safety margin Maintaining 10 mm space between the text/information and the edge of the trimmed format prevents undesirable cuts.