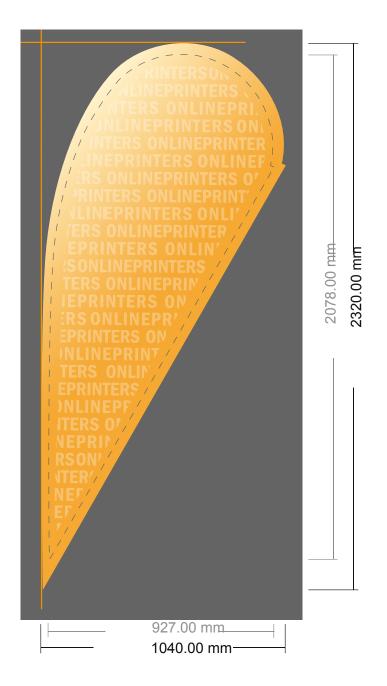

## Drop Flag incl. print

104.0 x 261.0 cm

- Data format: 104.00 x 232.00 cm
- Trimmed size: 92.70 x 207.80 cm
- System dimensions: 80.00 x 256.00 cm