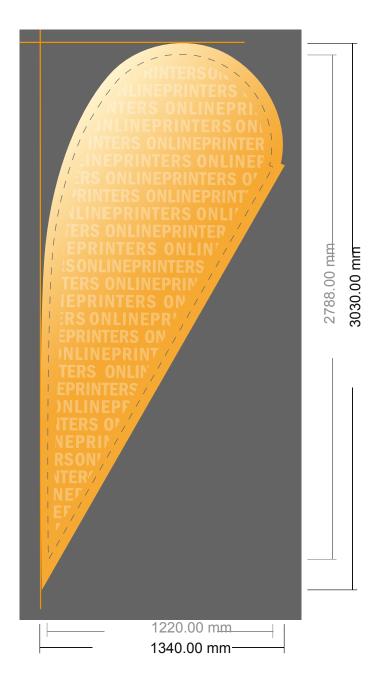

## Drop Flag, print

105.0 x 338.0 cm

- Data format: 134.00 x 303.00 cm
- Trimmed size: 122.00 x 278.80 cm

## Safety margin

Maintaining 10 mm space between the text/information and the edge of the trimmed format prevents undesirable cuts.