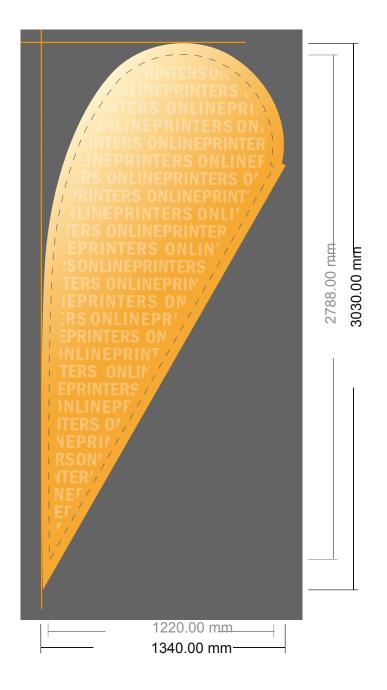

## Drop Flag incl. print

117.0 x 342.0 cm

- Data format: 134.00 x 303.00 cm
- Trimmed size: 122.00 x 278.80 cm
- System dimensions: 105.00 x 338.00 cm

## Safety margin

Maintaining 10 mm space between the text/information and the edge of the trimmed format prevents undesirable cuts.

## Please note:

- Allow for trim allowance and safety margin according to instructions.
- Arrange background graphics, images or graphics up to the edge of the data format.
- Tolerances may occur during production due to cutting, punching and folding processes.
- This sketch is not drawn to scale.
- Printing data: Instructions and templates can be found under the menu item "Printing data" at www.onlineprinters.com.