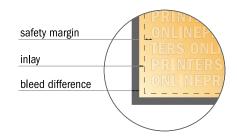

## Safety margin

Maintaining 10 mm space between the text/information and the edge of the trimmed format prevents undesirable cuts.

## Please note:

- Allow for trim allowance and safety margin according to instructions.
- Arrange background graphics, images or graphics up to the edge of the data format.
- Tolerances may occur during production due to cutting, punching and folding processes.
- This sketch is not drawn to scale.
- Printing data: Instructions and templates can be found under the menu item "Printing data" at www.onlineprinters.com.