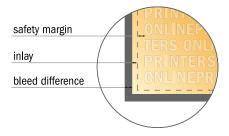

## Drop Flag, print

156.0 x 425.0 cm

- Data format: 169.00 x 384.00 cm
- Trimmed size: 157.10 x 359.30 cm
- Safety margin Maintaining 10 mm space between the text/information and the edge of the trimmed format prevents undesirable cuts.

## Please note:

- Allow for trim allowance and safety margin according to instructions.
- Arrange background graphics, images or graphics up to the edge of the data format.
- Tolerances may occur during production due to cutting, punching and folding processes.
- This sketch is not drawn to scale.
- Printing data: Instructions and templates can be found under the menu item "Printing data" at www.onlineprinters.com.