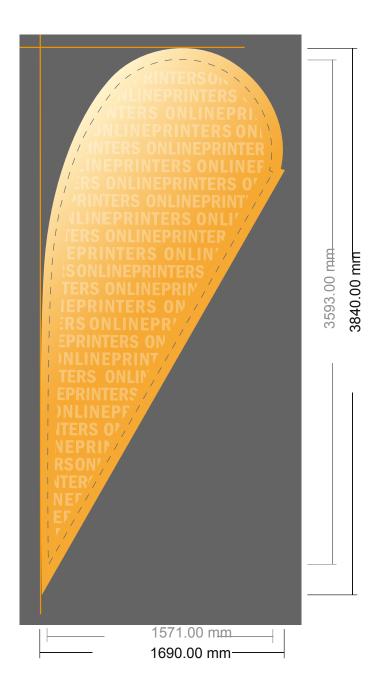

## Drop Flag, print

156.0 x 425.0 cm

- Data format: 169.00 x 384.00 cm
- Trimmed size: 157.10 x 359.30 cm
- Safety margin Maintaining 10 mm space between the text/information and the edge of the trimmed format prevents undesirable cuts.