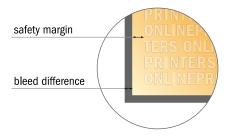

#### Safety margin

Maintaining 5.00 mm space between the text/information and the edge of the trimmed format prevents undesirable cuts.