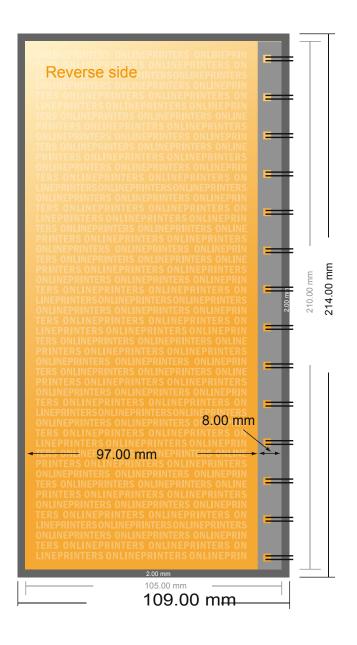

### **Spiral Booklet**

DL • Portrait

- Data format (incl. 2.00 mm bleed): 10.90 x 21.40 cm
- Trimmed size: 10.50 x 21.00 cm

#### Safety margin

Maintaining 5.00 mm space between the text/information and the edge of the trimmed format prevents undesirable cuts.

#### Please note:

- Allow for trim allowance and safety margin according to instructions.
- Arrange background graphics, images or graphics up to the edge of the data format.
- Tolerances may occur during production due to cutting, punching and folding processes.
- This sketch is not drawn to scale.
- Printing data: Instructions and templates can be found under the menu item "Printing data" at www.onlineprinters.com.