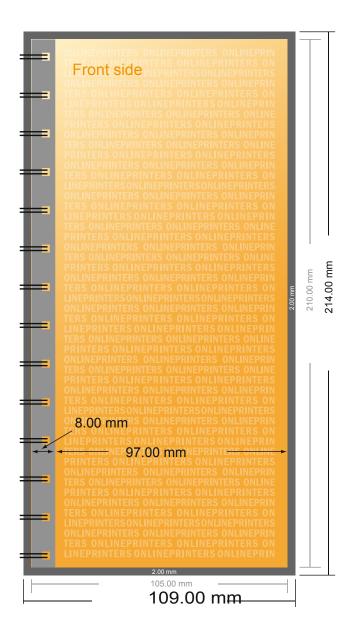

# **Spiral Booklet**

DL • Portrait

- Data format (incl. 2.00 mm bleed): 10.90 x 21.40 cm
- Trimmed size: 10.50 x 21.00 cm

#### Safety margin

Maintaining 5.00 mm space between the text/information and the edge of the trimmed format prevents undesirable cuts.

#### Please note:

- Allow for trim allowance and safety margin according to instructions.
- Arrange background graphics, images or graphics up to the edge of the data format.
- Tolerances may occur during production due to cutting, punching and folding processes.
- This sketch is not drawn to scale.
- Printing data: Instructions and templates can be found under the menu item "Printing data" at www.onlineprinters.com.