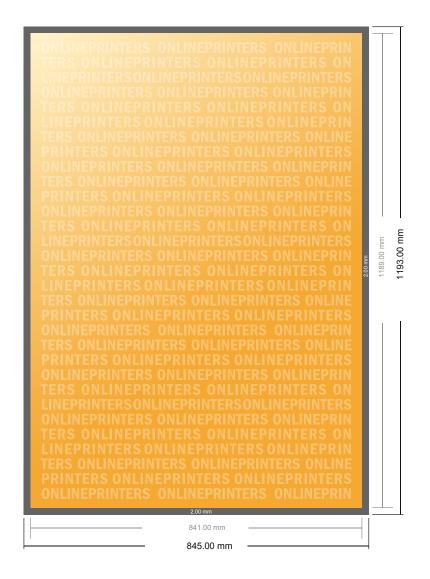

## **Corrugated Plastic Sheets**

DIN-A0

- Data format (incl. 2.00 mm bleed): 84.50 x 119.30 cm
- Trimmed size: 84.10 x 118.90 cm
- Front side and reverse side dimensions are identical.