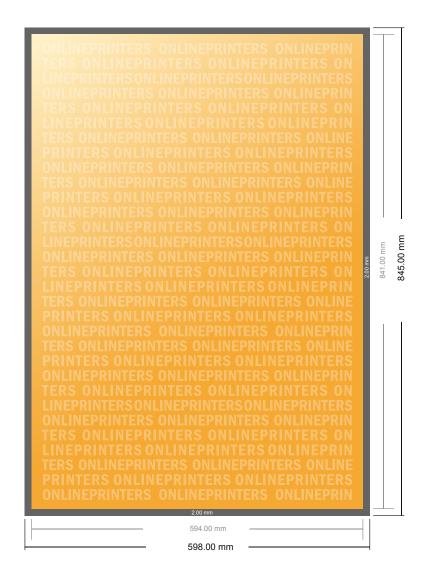

## **Corrugated Plastic Sheets**

DIN-A1

- Data format (incl. 2.00 mm bleed): 59.80 x 84.50 cm
- Trimmed size: 59.40 x 84.10 cm
- Front side and reverse side dimensions are identical.