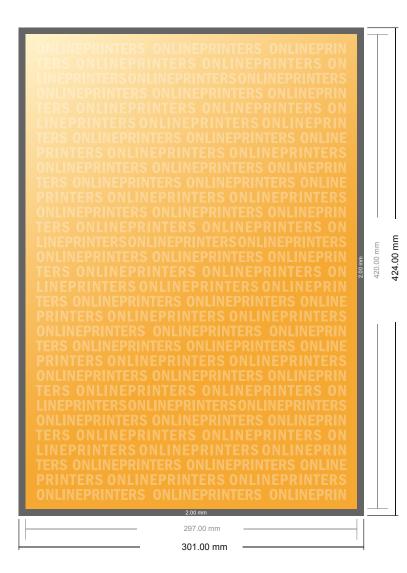

### Certificates

A3

- Data format (incl. 2.00 mm bleed): 30.10 x 42.40 cm
- Trimmed size: 29.70 x 42.00 cm

#### Safety margin

Maintaining 4 mm space between the text/information and the edge of the trimmed format prevents undesirable cuts.