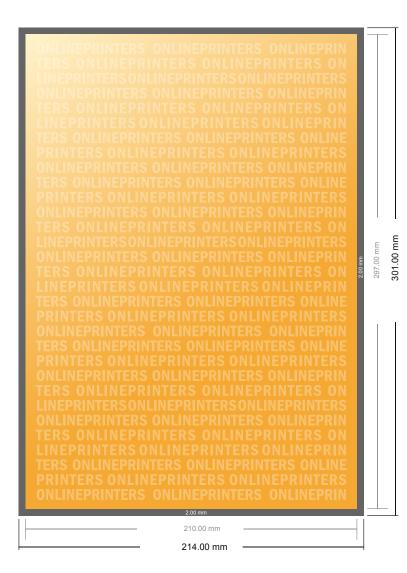

### Certificates

A4

- Data format (incl. 2.00 mm bleed): 21.40 x 30.10 cm
- Trimmed size: 21.00 x 29.70 cm

#### Safety margin

Maintaining 4 mm space between the text/information and the edge of the trimmed format prevents undesirable cuts.