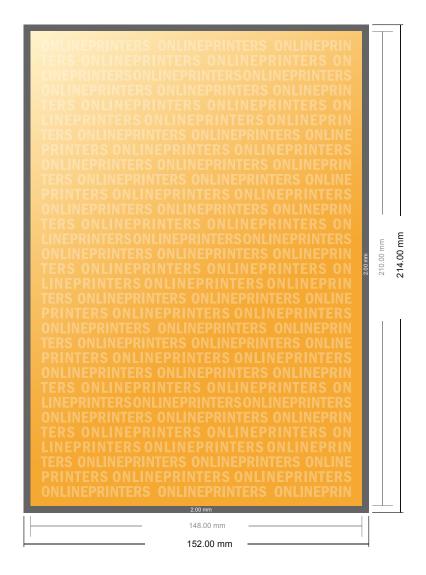

## Certificates

**A5** 

- Data format (incl. 2.00 mm bleed): 15.20 x 21.40 cm
- Trimmed size: 14.80 x 21.00 cm