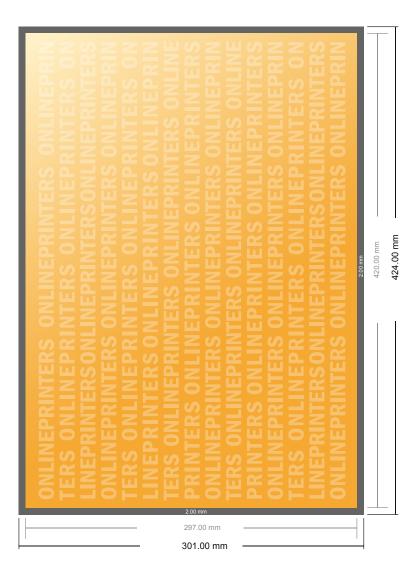

## Placemats

A3

- Data format (incl. 2.00 mm bleed): 42.40 x 30.10 cm
- Trimmed size: 42.00 x 29.70 cm