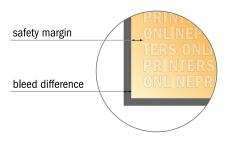

#### Safety margin

Maintaining 4 mm space between the text/information and the edge of the trimmed format prevents undesirable cuts.

#### Please note:

- Allow for trim allowance and safety margin according to instructions.
- Arrange background graphics, images or graphics up to the edge of the data format.
- Tolerances may occur during production due to cutting, punching and folding processes.
- This sketch is not drawn to scale.
- Printing data: Instructions and templates can be found under the menu item "Printing data" at www.onlineprinters.com.