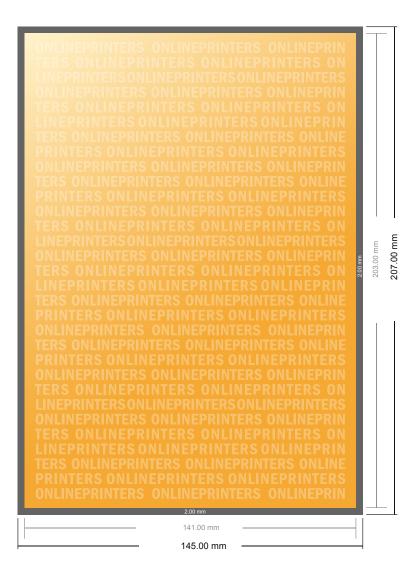

## Flyers & Leaflets

Inlay up to DIN-A5

- Data format (incl. 2.00 mm bleed): 14.50 x 20.70 cm
- Trimmed size: 14.10 x 20.30 cm

#### Safety margin

Maintaining 4 mm space between the text/information and the edge of the trimmed format prevents undesirable cuts.