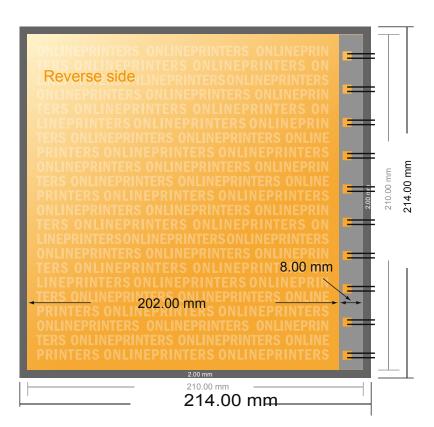

## **Spiral Booklet**

A4-Square

- Data format (incl. 2.00 mm bleed): 21.40 x 21.40 cm
- Trimmed size: 21.00 x 21.00 cm

#### Safety margin

Maintaining 5 mm space between the text/information and the edge of the trimmed format prevents undesirable cuts.