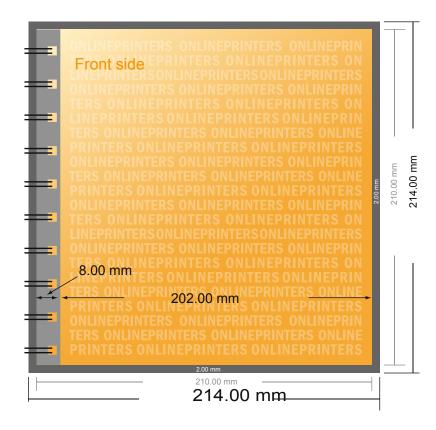

## **Spiral Booklet**

A4-Square

- Data format (incl. 2.00 mm bleed): 21.40 x 21.40 cm
- Trimmed size: 21.00 x 21.00 cm

#### Safety margin

Maintaining 5 mm space between the text/information and the edge of the trimmed format prevents undesirable cuts.