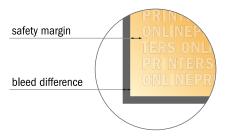

#### Safety margin

Maintaining 5 mm space between the text/information and the edge of the trimmed format prevents undesirable cuts.