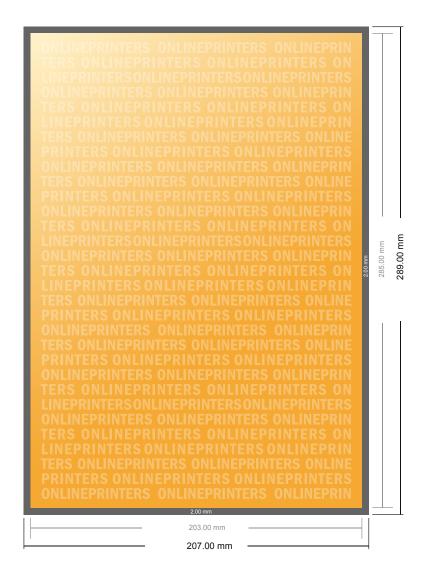

## Flyers & Leaflets

Inlay up to DIN-A4

- Data format (incl. 2.00 mm bleed): 20.70 x 28.90 cm
- Trimmed size: 20.30 x 28.50 cm