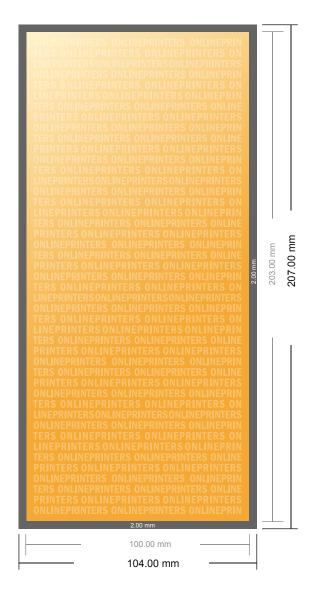

## Flyers & Leaflets

Inlay up to DIN-Lang

- Data format (incl. 2.00 mm bleed): 10.40 x 20.70 cm
- Trimmed size: 10.00 x 20.30 cm
- Front side and reverse side dimensions are identical.