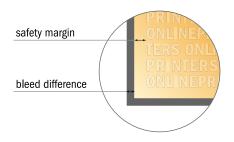

## Safety margin

Maintaining 4 mm space between the text/information and the edge of the trimmed format prevents undesirable cuts.

## Please note:

- Allow for trim allowance and safety margin according to instructions.
- Arrange background graphics, images or graphics up to the edge of the data format.
- Tolerances may occur during production due to cutting, punching and folding processes.
- This sketch is not drawn to scale.
- Printing data: Instructions and templates can be found under the menu item "Printing data" at www.onlineprinters.com.