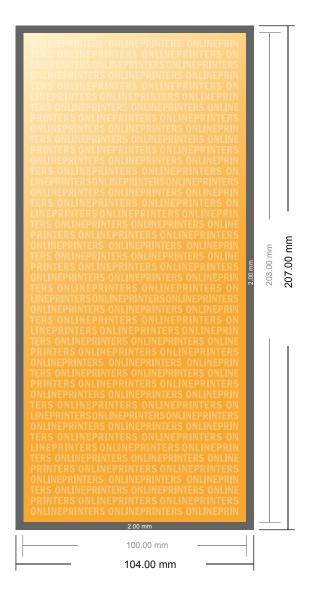

## Flyers & Leaflets

Inlay up to DIN-Lang

- Data format (incl. 2.00 mm bleed): 10.40 x 20.70 cm
- Trimmed size: 10.00 x 20.30 cm

## Safety margin

Maintaining 4 mm space between the text/information and the edge of the trimmed format prevents undesirable cuts.

## Please note:

- Allow for trim allowance and safety margin according to instructions.
- Arrange background graphics, images or graphics up to the edge of the data format.
- Tolerances may occur during production due to cutting, punching and folding processes.
- This sketch is not drawn to scale.
- Printing data: Instructions and templates can be found under the menu item "Printing data" at www.onlineprinters.com.