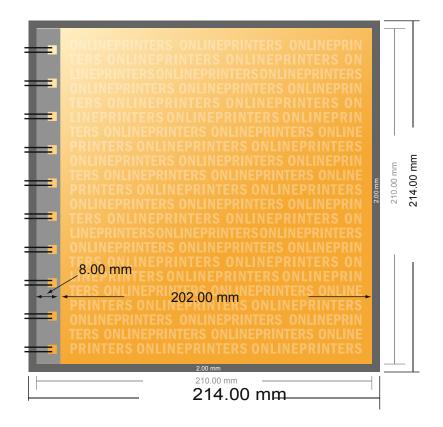

## **Spiral Bound Notepads**

A4-Square

- Data format (incl. 2.00 mm bleed): 21.40 x 21.40 cm
- Trimmed size: 21.00 x 21.00 cm

## Safety margin

Maintaining 4 mm space between the text/information and the edge of the trimmed format prevents undesirable cuts.

## Please note:

- Allow for trim allowance and safety margin according to instructions.
- Arrange background graphics, images or graphics up to the edge of the data format.
- Tolerances may occur during production due to cutting, punching and folding processes.
- This sketch is not drawn to scale.
- Printing data: Instructions and templates can be found under the menu item "Printing data" at www.onlineprinters.com.