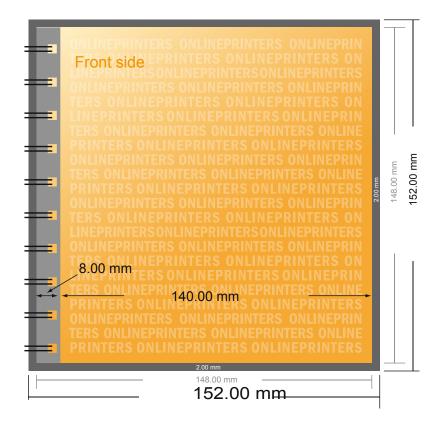

# **Spiral Booklet**

A5-Square

- Data format (incl. 2.00 mm bleed): 15.20 x 15.20 cm
- Trimmed size: 14.80 x 14.80 cm

### Safety margin

Maintaining 5 mm space between the text/information and the edge of the trimmed format prevents undesirable cuts.

#### Please note:

- Allow for trim allowance and safety margin according to instructions.
- Arrange background graphics, images or graphics up to the edge of the data format.
- Tolerances may occur during production due to cutting, punching and folding processes.
- This sketch is not drawn to scale.
- Printing data: Instructions and templates can be found under the menu item "Printing data" at www.onlineprinters.com.