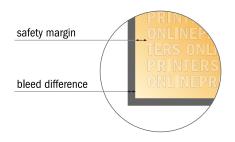

### Safety margin

Maintaining 5 mm space between the text/information and the edge of the trimmed format prevents undesirable cuts.

#### Please note:

- Allow for trim allowance and safety margin according to instructions.
- Arrange background graphics, images or graphics up to the edge of the data format.
- Tolerances may occur during production due to cutting, punching and folding processes.
- This sketch is not drawn to scale.
- Printing data: Instructions and templates can be found under the menu item "Printing data" at www.onlineprinters.com.