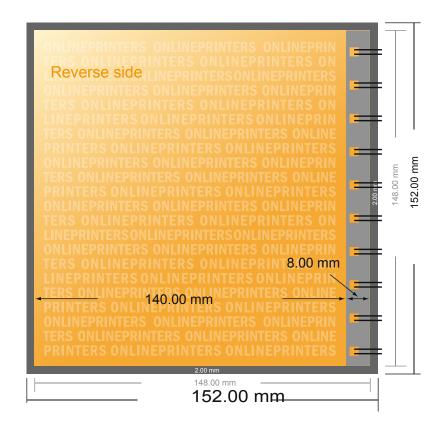

## Spiral Booklet

A5-Square

- Data format (incl. 2.00 mm bleed): 15.20 x 15.20 cm
- Trimmed size: 14.80 x 14.80 cm

### Safety margin

Maintaining 5 mm space between the text/information and the edge of the trimmed format prevents undesirable cuts.

#### Please note:

- Allow for trim allowance and safety margin according to instructions.
- Arrange background graphics, images or graphics up to the edge of the data format.
- Tolerances may occur during production due to cutting, punching and folding processes.
- This sketch is not drawn to scale.
- Printing data: Instructions and templates can be found under the menu item "Printing data" at www.onlineprinters.com.