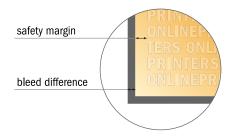

### Safety margin

Maintaining 5 mm space between the text/information and the edge of the trimmed format prevents undesirable cuts.

#### Please note:

- Allow for trim allowance and safety margin according to instructions.
- Arrange background graphics, images or graphics up to the edge of the data format.
- Tolerances may occur during production due to cutting, punching and folding processes.
- This sketch is not drawn to scale.
- Printing data: Instructions and templates can be found under the menu item "Printing data" at www.onlineprinters.com.