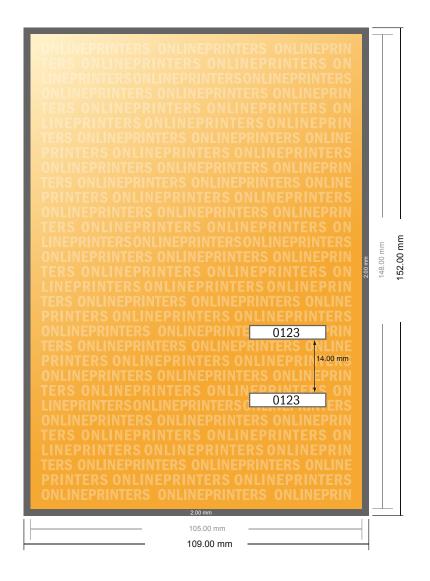

## **Entry Tickets (security paper)**

**A6** 

- Data format (incl. 2.00 mm bleed): 10.90 x 15.20 cm
- Trimmed size: 10.50 x 14.80 cm

## Safety margin

Maintaining 4 mm space between the text/information and the edge of the trimmed format prevents undesirable cuts.