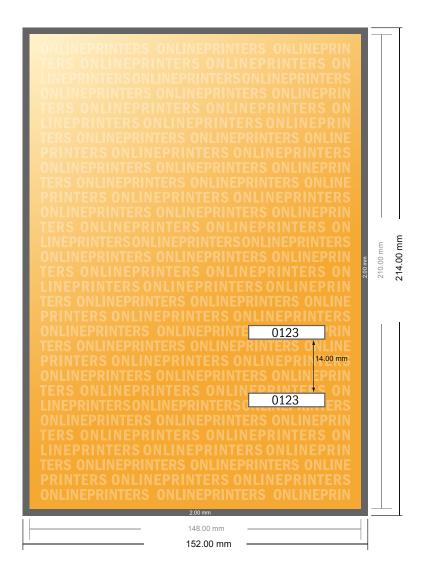

## **Entry Tickets (security paper)**

**A5** 

- Data format (incl. 2.00 mm bleed): 15.20 x 21.40 cm
- Trimmed size: 14.80 x 21.00 cm