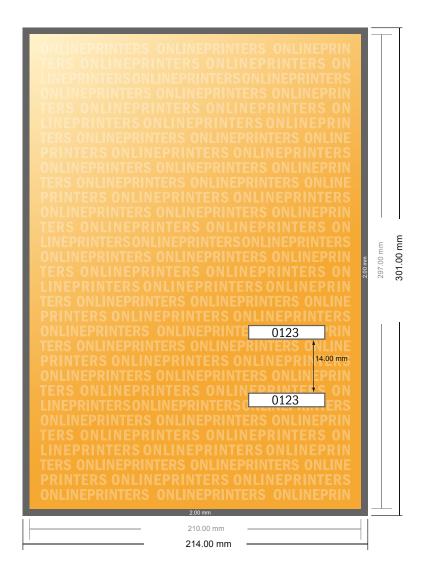

## **Entry Tickets (security paper)**

**A4** 

- Data format (incl. 2.00 mm bleed): 21.40 x 30.10 cm
- Trimmed size: 21.00 x 29.70 cm

## Safety margin

Maintaining 4 mm space between the text/information and the edge of the trimmed format prevents undesirable cuts.

## Please note:

- Allow for trim allowance and safety margin according to instructions.
- Arrange background graphics, images or graphics up to the edge of the data format.
- Tolerances may occur during production due to cutting, punching and folding processes.
- This sketch is not drawn to scale.
- Printing data: Instructions and templates can be found under the menu item "Printing data" at www.onlineprinters.com.