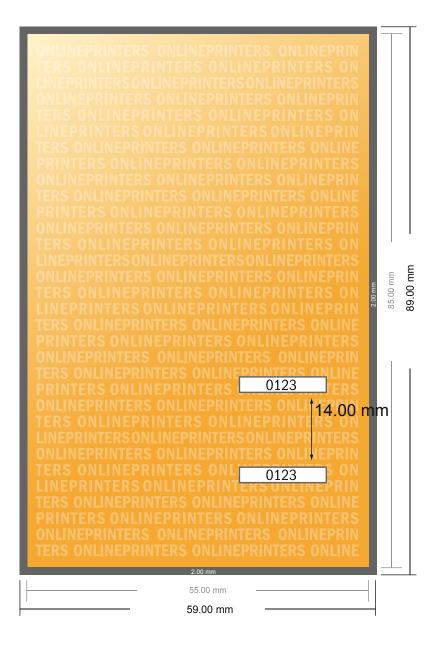

# Entry Tickets (security paper)

8.5 x 5.5 cm

- Data format (incl. 2.00 mm bleed):
  5.90 x 8.90 cm
- Trimmed size: 5.50 x 8.50 cm