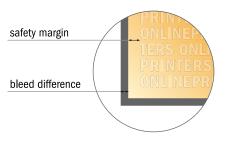

#### Safety margin

Maintaining 4 mm space between the text/information and the edge of the trimmed format prevents undesirable cuts.