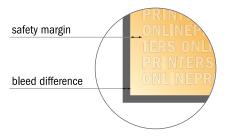

#### Safety margin

Maintaining 4 mm space between the text/information and the edge of the trimmed format prevents undesirable cuts.

#### Please note:

- Allow for trim allowance and safety margin according to instructions.
- Arrange background graphics, images or graphics up to the edge of the data format.
- Tolerances may occur during production due to cutting, punching and folding processes.
- This sketch is not drawn to scale.
- Printing data: Instructions and templates can be found under the menu item "Printing data" at www.onlineprinters.com.