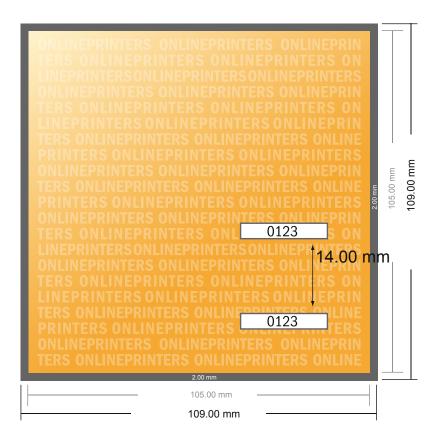

# Entry Tickets (security paper)

A6-Square

- Data format (incl. 2.00 mm bleed): 10.90 x 10.90 cm
- Trimmed size: 10.50 x 10.50 cm

#### Safety margin

Maintaining 4 mm space between the text/information and the edge of the trimmed format prevents undesirable cuts.