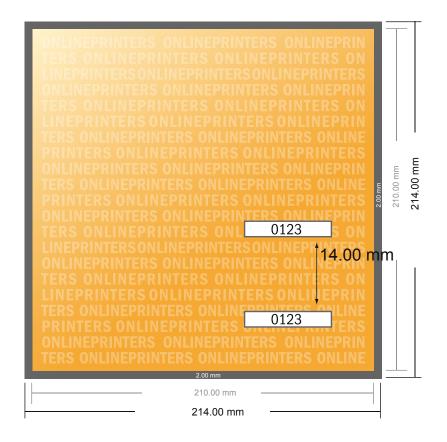

## **Entry Tickets (security paper)**

A4-Square

- Data format (incl. 2.00 mm bleed): 21.40 x 21.40 cm
- Trimmed size: 21.00 x 21.00 cm

## Safety margin

Maintaining 4 mm space between the text/information and the edge of the trimmed format prevents undesirable cuts.