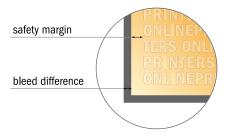

#### Safety margin

Maintaining 4 mm space between the text/information and the edge of the trimmed format prevents undesirable cuts.

#### Please note:

- Allow for trim allowance and safety margin according to instructions.
- Arrange background graphics, images or graphics up to the edge of the data format.
- Tolerances may occur during production due to cutting, punching and folding processes.
- This sketch is not drawn to scale.
- Printing data: Instructions and templates can be found under the menu item "Printing data" at www.onlineprinters.com.