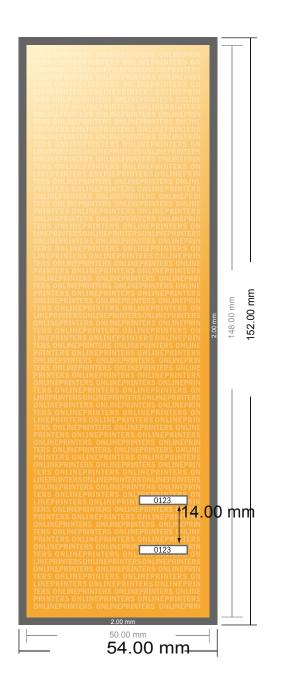

# Entry Tickets (security paper)

DIN-A6 Half

- Data format (incl. 2.00 mm bleed):
   5.40 x 15.20 cm
- Trimmed size:
  5.00 x 14.80 cm

#### Safety margin

Maintaining 4 mm space between the text/information and the edge of the trimmed format prevents undesirable cuts.