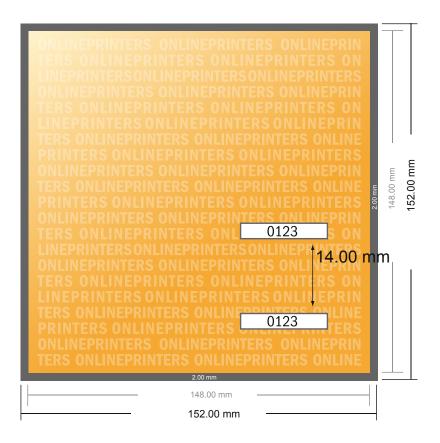

# Entry Tickets (security paper)

A5-Square

- Data format (incl. 2.00 mm bleed): 15.20 x 15.20 cm
- Trimmed size: 14.80 x 14.80 cm

#### Safety margin

Maintaining 4 mm space between the text/information and the edge of the trimmed format prevents undesirable cuts.