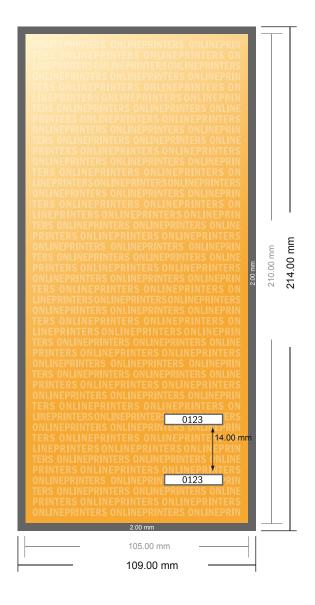

## **Entry Tickets (security paper)**

DL

- Data format (incl. 2.00 mm bleed): 10.90 x 21.40 cm
- Trimmed size: 10.50 x 21.00 cm

## Safety margin

Maintaining 4 mm space between the text/information and the edge of the trimmed format prevents undesirable cuts.