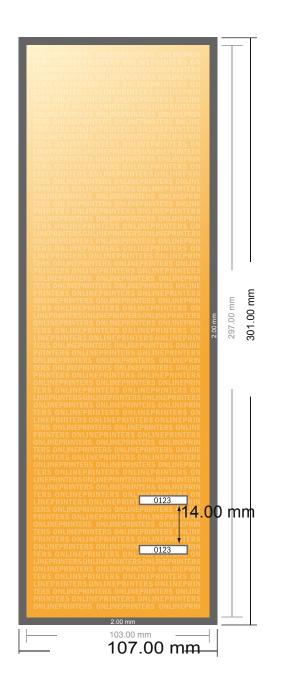

# Entry Tickets (security paper)

DIN-A4 Half

- Data format (incl. 2.00 mm bleed): 10.70 x 30.10 cm
- Trimmed size: 10.30 x 29.70 cm

#### Safety margin

Maintaining 4 mm space between the text/information and the edge of the trimmed format prevents undesirable cuts.