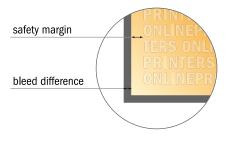

#### Safety margin

Maintaining 4 mm space between the text/information and the edge of the trimmed format prevents undesirable cuts.

#### Please note:

- Allow for trim allowance and safety margin according to instructions.
- Arrange background graphics, images or graphics up to the edge of the data format.
- Tolerances may occur during production due to cutting, punching and folding processes.
- This sketch is not drawn to scale.
- Printing data: Instructions and templates can be found under the menu item "Printing data" at www.onlineprinters.com.