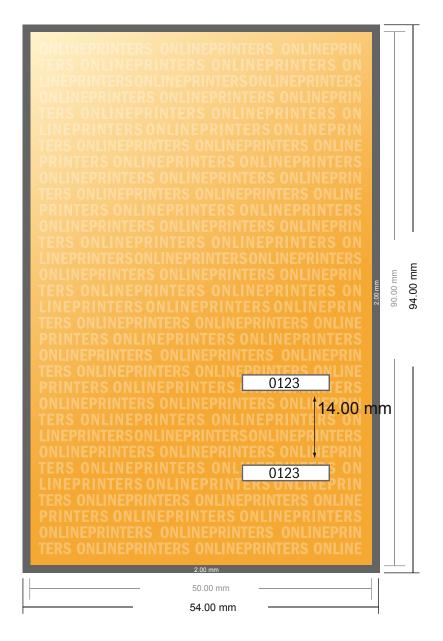

## **Entry Tickets (security paper)**

9.0 x 5.0 cm

- Data format (incl. 2.00 mm bleed): 5.40 x 9.40 cm
- Trimmed size:
  5.00 x 9.00 cm

## Safety margin

Maintaining 4 mm space between the text/information and the edge of the trimmed format prevents undesirable cuts.