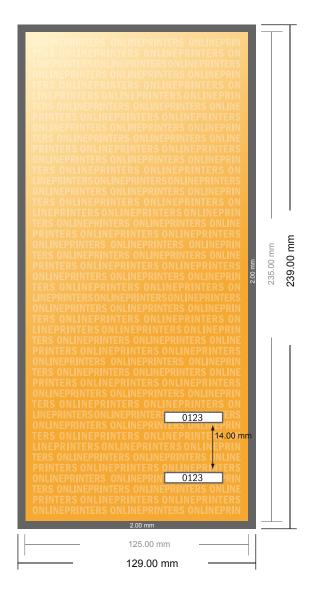

## **Entry Tickets (security paper)**

Maxi

- Data format (incl. 2.00 mm bleed): 12.90 x 23.90 cm
- Trimmed size: 12.50 x 23.50 cm