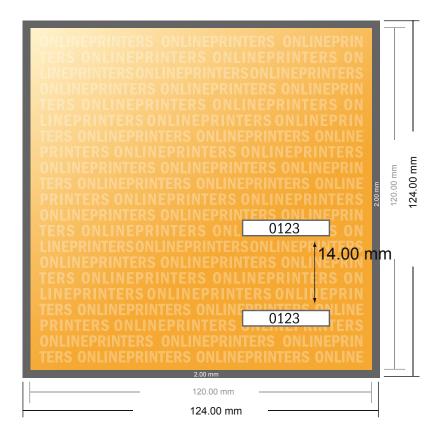

## **Entry Tickets (security paper)**

**CD-Format** 

- Data format (incl. 2.00 mm bleed): 12.40 x 12.40 cm
- Trimmed size: 12.00 x 12.00 cm

## Safety margin

Maintaining 4 mm space between the text/information and the edge of the trimmed format prevents undesirable cuts.