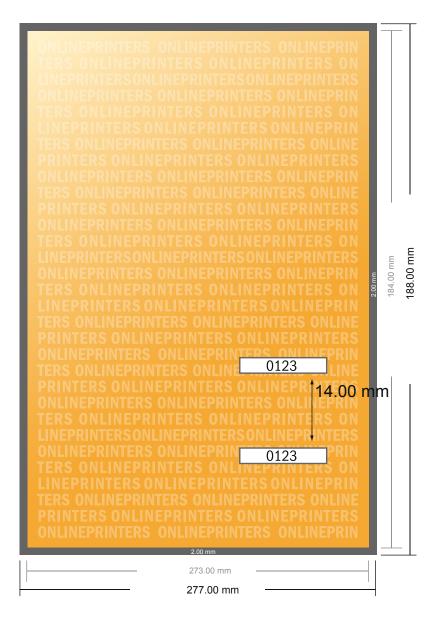

# Entry Tickets (security paper)

DVD Cover

- Data format (incl. 2.00 mm bleed): 27.70 x 18.80 cm
- Trimmed size: 27.30 x 18.40 cm

#### Safety margin

Maintaining 4 mm space between the text/information and the edge of the trimmed format prevents undesirable cuts.