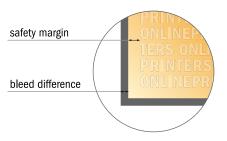

#### Safety margin

Maintaining 4 mm space between the text/information and the edge of the trimmed format prevents undesirable cuts.

#### Please note:

- Allow for trim allowance and safety margin according to instructions.
- Arrange background graphics, images or graphics up to the edge of the data format.
- Tolerances may occur during production due to cutting, punching and folding processes.
- This sketch is not drawn to scale.
- Printing data: Instructions and templates can be found under the menu item "Printing data" at www.onlineprinters.com.