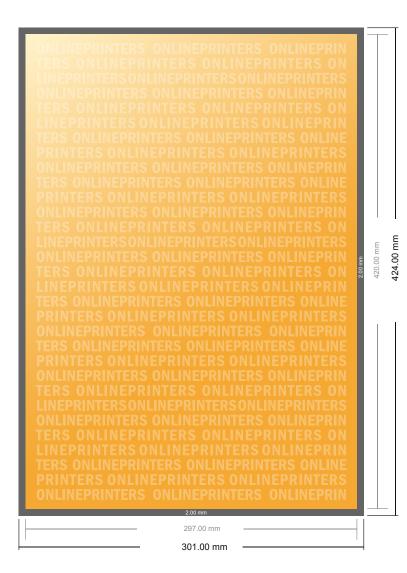

## **Floor Stickers**

A3

- Data format (incl. 2.00 mm bleed): 30.10 x 42.40 cm
- Trimmed size: 29.70 x 42.00 cm