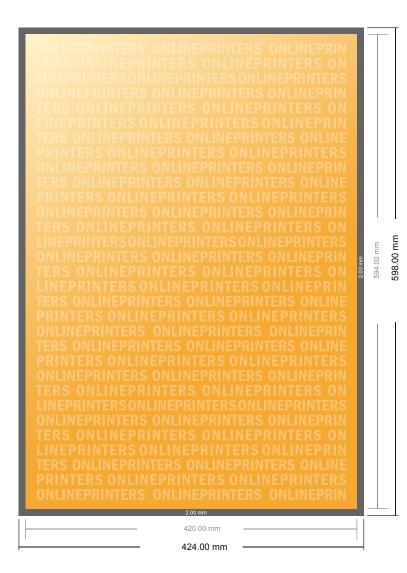

## **Floor Stickers**

A2

- Data format (incl. 2.00 mm bleed): 42.40 x 59.80 cm
- Trimmed size: 42.00 x 59.40 cm