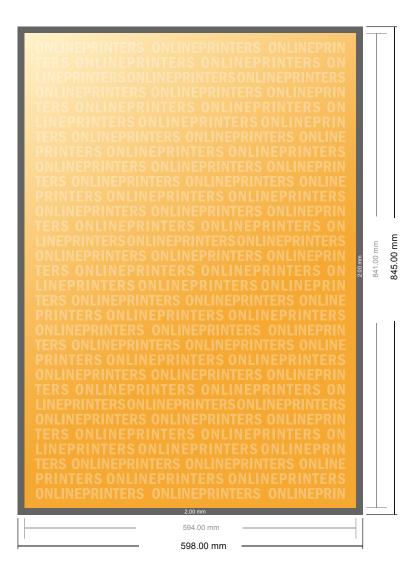

## **Floor Stickers**

DIN-A1

- Data format (incl. 2.00 mm bleed):
  59.80 x 84.50 cm
- Trimmed size: 59.40 x 84.10 cm

#### Safety margin

Maintaining 4 mm space between the text/information and the edge of the trimmed format prevents undesirable cuts.