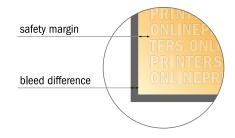

## Safety margin

Maintaining 4 mm space between the text/information and the edge of the trimmed format prevents undesirable cuts.

## Please note:

- Allow for trim allowance and safety margin according to instructions.
- Arrange background graphics, images or graphics up to the edge of the data format.
- Tolerances may occur during production due to cutting, punching and folding processes.
- This sketch is not drawn to scale.
- Printing data: Instructions and templates can be found under the menu item "Printing data" at www.onlineprinters.com.