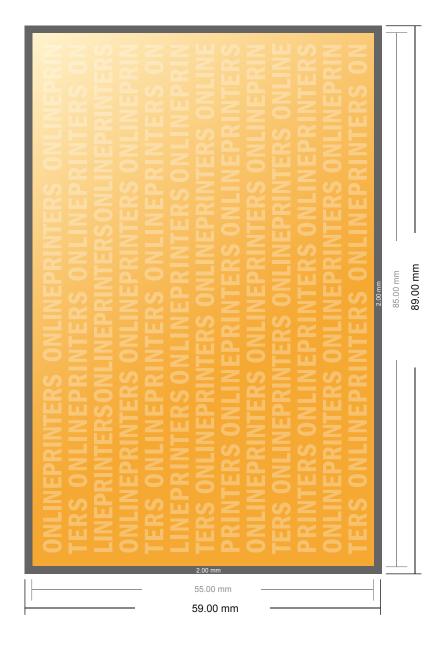

## **Business Cards**

8.5 x 5.5 cm

- Data format (incl. 2.00 mm bleed): 8.90 x 5.90 cm
- Trimmed size: 8.50 x 5.50 cm
- Front side and reverse side dimensions are identical.