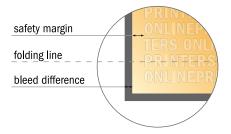

#### Safety margin

Maintaining 4 mm space between the text/information and the edge of the trimmed format prevents undesirable cuts.

### Please note:

- Allow for trim allowance and safety margin according to instructions.
- Arrange background graphics, images or graphics up to the edge of the data format.
- Tolerances may occur during production due to cutting, punching and folding processes.
- This sketch is not drawn to scale.
- Printing data: Instructions and templates can be found under the menu item "Printing data" at www.onlineprinters.com.