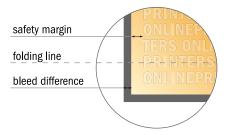

#### Safety margin

Maintaining 4 mm space between the text/information and the edge of the trimmed format prevents undesirable cuts.

### Please note:

- Allow for trim allowance and safety margin according to instructions.
- Arrange background graphics, images or graphics up to the edge of the data format.
- Tolerances may occur during production due to cutting, punching and folding processes.
- This sketch is not drawn to scale.
- Printing data: Instructions and templates can be found under the menu item "Printing data" at www.onlineprinters.com.