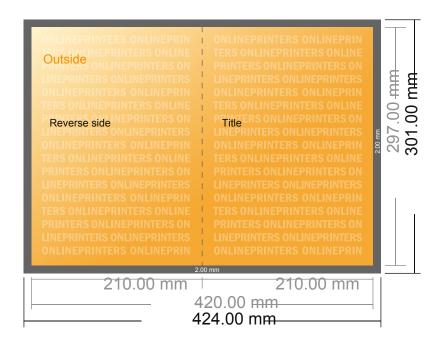

## Folded Leaflets Portrait

A4 • Single fold • 4 pages

- Data format (incl. 2.00 mm bleed): 42.40 x 30.10 cm
- Trimmed size (open): 42.00 x 29.70 cm
- Trimmed size (closed): 21.00 x 29.70 cm

#### Safety margin

Maintaining 4 mm space between the text/information and the edge of the trimmed format prevents undesirable cuts.

### Please note:

- Allow for trim allowance and safety margin according to instructions.
- Arrange background graphics, images or graphics up to the edge of the data format.
- Tolerances may occur during production due to cutting, punching and folding processes.
- This sketch is not drawn to scale.
- Printing data: Instructions and templates can be found under the menu item "Printing data" at www.onlineprinters.com.