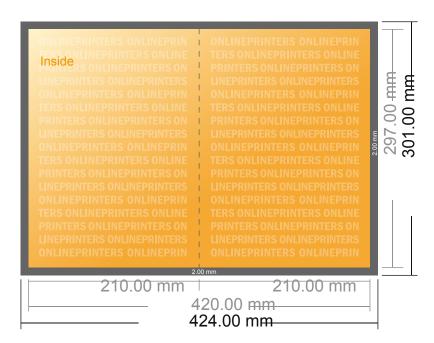

## Folded Leaflets Portrait

A4 • Single fold • 4 pages

- Data format (incl. 2.00 mm bleed): 42.40 x 30.10 cm
- Trimmed size (open): 42.00 x 29.70 cm
- Trimmed size (closed): 21.00 x 29.70 cm

#### Safety margin

Maintaining 4 mm space between the text/information and the edge of the trimmed format prevents undesirable cuts.

### Please note:

- Allow for trim allowance and safety margin according to instructions.
- Arrange background graphics, images or graphics up to the edge of the data format.
- Tolerances may occur during production due to cutting, punching and folding processes.
- This sketch is not drawn to scale.
- Printing data: Instructions and templates can be found under the menu item "Printing data" at www.onlineprinters.com.