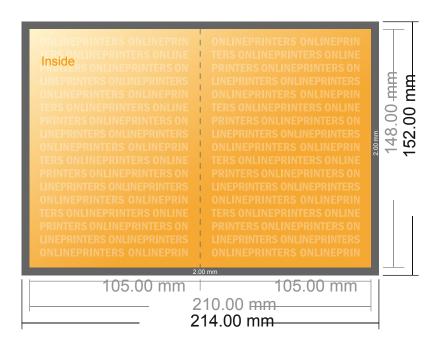

## Folded Leaflets Portrait

A6 • Single fold • 4 pages

- Data format (incl. 2.00 mm bleed): 21.40 x 15.20 cm
- Trimmed size (open): 21.00 x 14.80 cm
- Trimmed size (closed): 10.50 x 14.80 cm