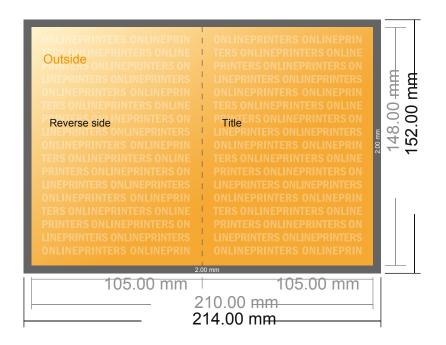

# Folded Leaflets Portrait

A6 • Single fold • 4 pages

- Data format (incl. 2.00 mm bleed): 21.40 x 15.20 cm
- Trimmed size (open): 21.00 x 14.80 cm
- Trimmed size (closed): 10.50 x 14.80 cm