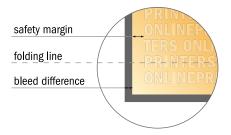

#### Safety margin

Maintaining 4 mm space between the text/information and the edge of the trimmed format prevents undesirable cuts.