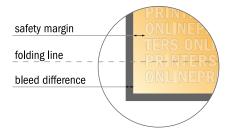

#### Safety margin

Maintaining 4 mm space between the text/information and the edge of the trimmed format prevents undesirable cuts.