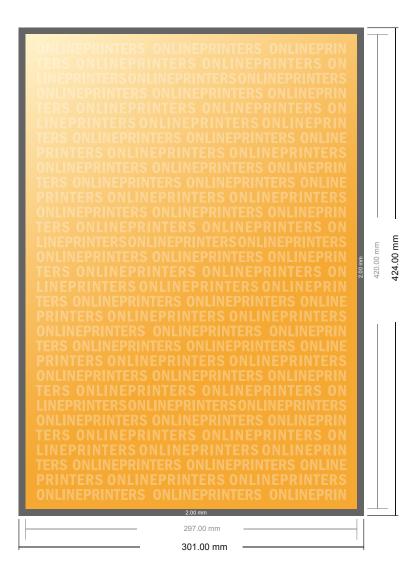

# Flyers & Leaflets

A3

- Data format (incl. 2.00 mm bleed): 30.10 x 42.40 cm
- Trimmed size: 29.70 x 42.00 cm
- Front side and reverse side dimensions are identical.