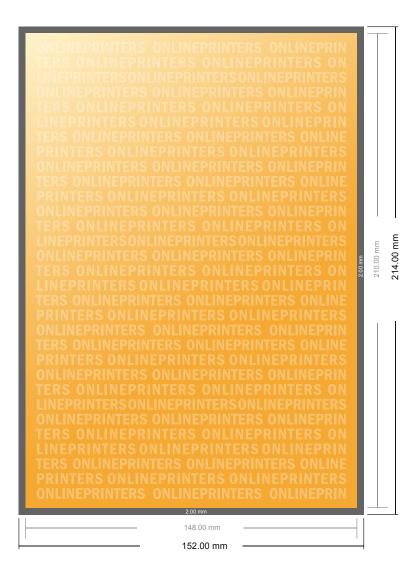

# Flyers & Leaflets

A5

- Data format (incl. 2.00 mm bleed): 15.20 x 21.40 cm
- Trimmed size: 14.80 x 21.00 cm
- Front side and reverse side dimensions are identical.