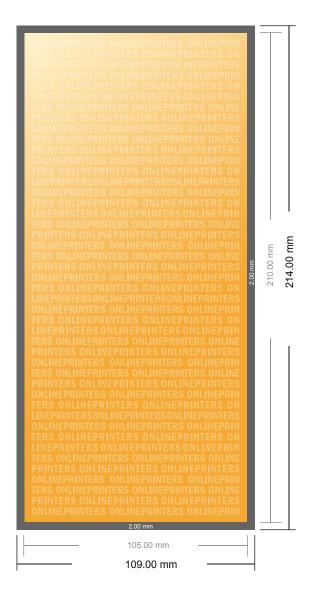

## Flyers & Leaflets

DL

- Data format (incl. 2.00 mm bleed): 10.90 x 21.40 cm
- Trimmed size: 10.50 x 21.00 cm
- Front side and reverse side dimensions are identical.