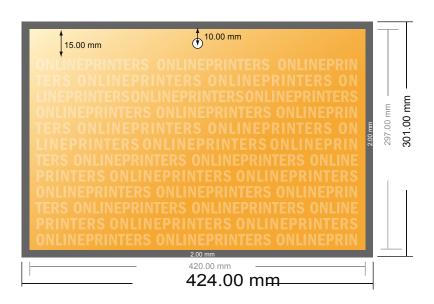

# Wall Calendars adhesive binding

A3 • Landscape

- Data format (incl. 2.00 mm bleed): 42.40 x 30.10 cm
- Trimmed size: 42.00 x 29.70 cm

#### Safety margin

Maintaining 4 mm space between the text/information and the edge of the trimmed format prevents undesirable cuts.