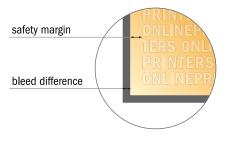

#### Safety margin

Maintaining 4 mm space between the text/information and the edge of the trimmed format prevents undesirable cuts.

#### Please note:

- Allow for trim allowance and safety margin according to instructions.
- Arrange background graphics, images or graphics up to the edge of the data format.
- Tolerances may occur during production due to cutting, punching and folding processes.
- This sketch is not drawn to scale.
- Printing data: Instructions and templates can be found under the menu item "Printing data" at www.onlineprinters.com.