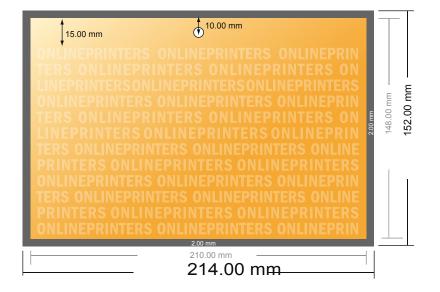

## Wall Calendars adhesive binding

A5 • Landscape

- Data format (incl. 2.00 mm bleed): 21.40 x 15.20 cm
- Trimmed size: 21.00 x 14.80 cm

## Safety margin

Maintaining 4 mm space between the text/information and the edge of the trimmed format prevents undesirable cuts.

## Please note:

- Allow for trim allowance and safety margin according to instructions.
- Arrange background graphics, images or graphics up to the edge of the data format.
- Tolerances may occur during production due to cutting, punching and folding processes.
- This sketch is not drawn to scale.
- Printing data: Instructions and templates can be found under the menu item "Printing data" at www.onlineprinters.com.